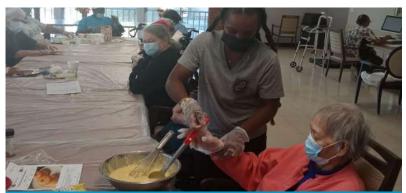

Our new Director of Nursing, Ms. Kathy Mills

Lashae and Ms. Pasion making pineapple upside down cake

Ms. Litwin, Ms. Fox, and Ms. Barton coloring

Residents playing Bingo